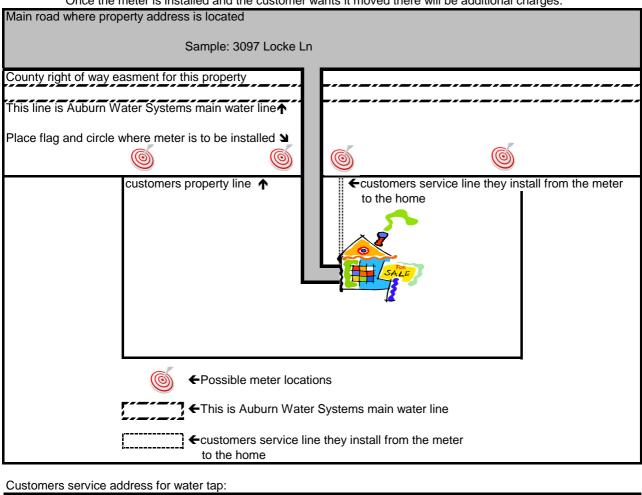

## AUBURN WATER SYSTEM, INC

3097 LOCKE LN CRESTVIEW, FL 32536 850-682-1258 OR 850-682-3413 ~ FAX 850-398-6643

To all new customers who are purchasing a new installation for a water meter to be installed:

The meter should be placed on the county right of way easment as close to the customers property line as possible. Usually on either side of the drive way or either right or left corner of property line

When Auburn Water System gives you your flag to mark where you want the meter to go you must also include a blue circle spray painted about twelve inches in diameter around the flag on the ground so the installer will know exactly where the meter is going.

We apologize for any inconvenience this may cause but will help to insure the meter will be placed in the proper location.

Once the meter is installed and the customer wants it moved there will be additional charges.